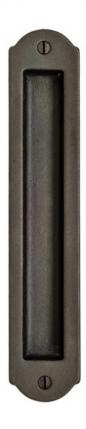

## Arched Flush Pull - FP1349 ARCHED

FP1349 1 3/4" x 9"

This classical arched design provides an elegant foundation for traditional hardware. The refined curves are highlighted by beveled edges.

## **OPTIONS**

The flush pull as seen above is shown in silicon bronze, dark patina. The hardware is designed to operate interior sliding doors, such as pocket doors and can be paired with a lift and slide function. Available in a wide variety of patina options.