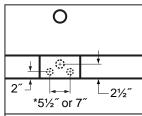

Floor mount locations for double ended bathtub drain and supply lines

\* 5½″ floor spacing needed when using straight supply lines and 3 ¾″ deck mount holes

ENG\_T110\_spec\_sheet\_Rev\_A