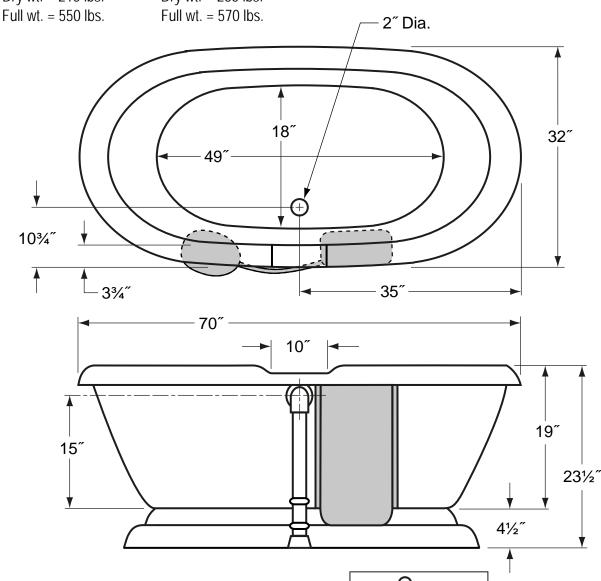

## **Double Ended Specialty Bathtub**

Overall Dimensions: 70" L x 32" W x 231/2" H

Capacity: 40 Gallons

Weight: Without Champagne: With Champagne:

Dry wt. = 215 lbs. Dry wt. = 235 lbs.

- Shaded areas only included on models with Champagne Massage®.
- Champagne Massage® blower unit (12"L x 7"W x 10"H) is connected with a three foot adjustable hose and fits within the overall dimensions of the bathtub.
- The illustration above is shown with the standard waste & overflow. See individual specification sheets for waste & overflow dimensions.
- Dimensions shown have a tolerance of ± ½".
  Dimensions shown not to scale.
- · See Clawfoot Guide for detailed installation instructions.

Floor mount locations for double ended bathtub drain and supply lines

\* 5½″ floor spacing needed when using straight supply lines and 3 ¾″ deck mount holes

ENG\_T110\_spec\_sheet\_Rev\_A